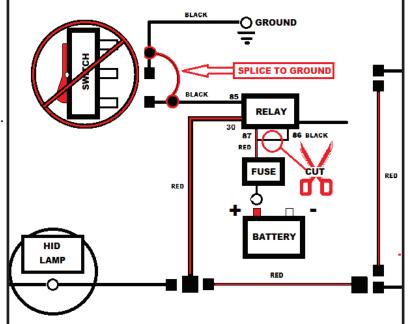

Rocker Switch, Two Position, Black with Indicator Light, Rugged Ridge, Universal Application

1. Wiring for +12v output.

4 1 Α

(A5) - Ground input (Connect to chassis ground)

(A3) + 12v input (Connect to +12v switched or constant power source)

(A2) + 12v output (Output to +12v accessory)

В

- 2. Wiring when used with Rugged Ridge Fog Lights.
  - A. Connect black wire (85) from relay directly to ground.
  - B. Cut black wire on relay (86).
  - C. Connect black wire (86) to (A2) on switch.